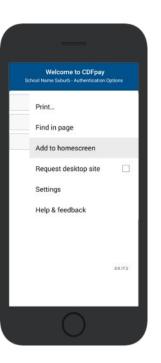

### Adding Icon to Apple iPhone

- Browse to https://sfstrathfieldsaye.cdfpay.org.au in Safari.
- Or scan QR Code using your phone camera to browse to URL.
- In Safari

tap the **BOOKMARK ICON**.

Choose the ADD TO HOMESCREEN icon.

You can then place the icon on your desired screen.