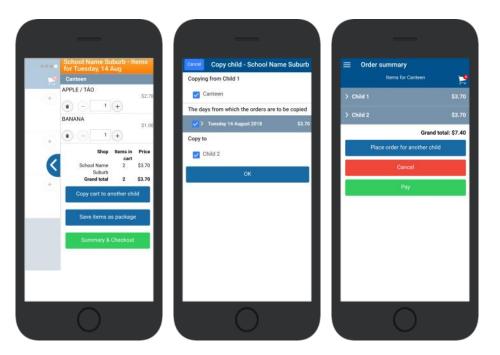

### **Copy Order to Another Child**

- ⇒ Choose Copy Cart to Another Child to duplicate the order.
- ⇒ Complete the options to duplicate the order and select **OK.**
- ⇒ A summary screen is now displayed with selected orders.
- ⇒ Here you can either Cancel the order or complete Payment.