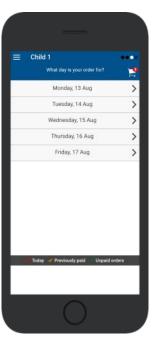

### **Choose Shop and Order Date**

- ⇒ Select the **Child** you wish to place the order for.
- ⇒ Swiping left to right allows you to navigate between steps.
- ⇒ Choose the **SHOP** you would like to order from.
- ⇒ Choose the desired date you wish to place the order for.