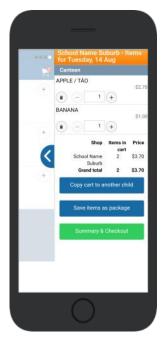

### **Choose Shop and Order Date**

- ⇒ Select the **Child** you wish to place the order for.
- ⇒ Swiping left to right allows you to navigate between steps.
- ⇒ Choose the **SHOP** you would like to order from.
- ⇒ Choose the desired date you wish to place the order for.

### **Placing an Order & Checkout**

- ⇒ Choose a category to order from.
- ⇒ Then select the item/s you wish to order by pressing +
- ⇒ Your shopping cart will update with each item.
- ⇒ Choosing the Shopping Cart allows you to complete purchase.
- ⇒ Select **Summary & Checkout** to make payment.

### **Copy Order to Another Child**

- ⇒ Choose Copy Cart to Another Child to duplicate the order.
- ⇒ Complete the options to duplicate the order and select **OK.**
- ⇒ A summary screen is now displayed with selected orders.
- ⇒ Here you can either Cancel the order or complete Payment.