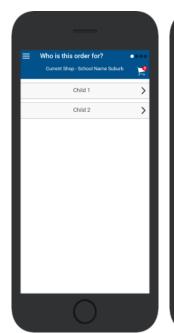

### **Choose Shop and Order Date**

- ⇒ Select the **Child** you wish to place the order for.
- ⇒ Swiping left to right allows you to navigate between steps.
- ⇒ Choose the **SHOP** you would like to order from.
- ⇒ Choose the desired date you wish to place the order for.