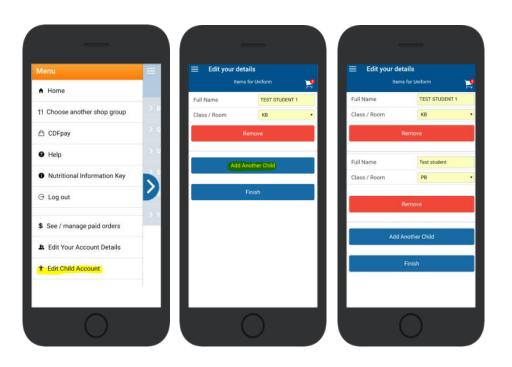

### Adding / Removing Children to your CDFpay Account

- $\Rightarrow$  Tap the Menu Icon on your device.
- ⇒ Choose Edit Child Account.
- ⇒ You can change/remove your current child on this screen.
- ⇒ Or choose Add Another Child.
- ⇒ Choose Finish once all children are added.