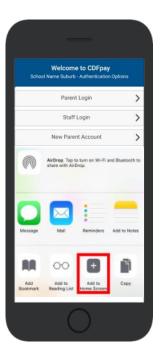

### Adding Icon to Apple iPhone

- Browse to https://sfstrathfieldsaye.cdfpay.org.au in Safari.
- Or scan QR Code using your phone camera to browse to URL.
- In Safari

tap the **BOOKMARK ICON**.

Choose the ADD TO HOMESCREEN icon.

You can then place the icon on your desired screen.