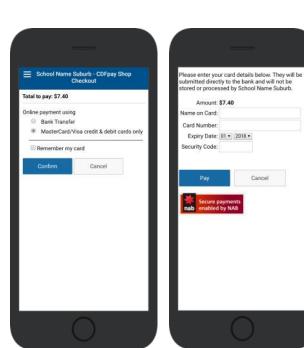

### **Complete Payment (Single Payment Option)**

- ⇒ Choose payment method. MasterCard/Visa/Bank Transfer.
- ⇒ Enter your payment details and select **PAY**.
- ⇒ A receipt will be generated confirming purchase.
- ⇒ An email will also be sent to your specified email address.