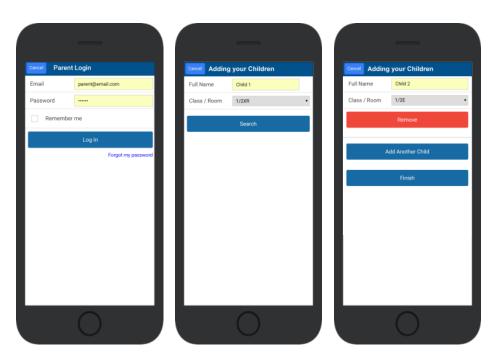

### **Create your CDFpay Account**

- ⇒ Browse to https://sfstrathfieldsaye.cdfpay.org.au
- ⇒ Select **New Parent Account.**
- ⇒ Enter your full **Full Name**, **Email**, **Password** choose **Next**
- ⇒ Check your Email inbox for a **Email Verification** link.
- ⇒ Login with your new CDFpay account.

### **Verify your Account & Add Children**

- ⇒ To add a child to your account, type **First and Last Name**.
- ⇒ Select **Class/Room** for your child.
- ⇒ Choose **Add Another Student** if required.
- ⇒ You are now ready to place orders using CDFpay.