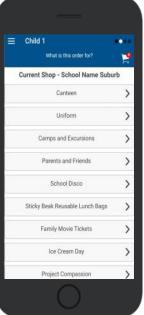

### **Choose Shop and Order Date**

- ⇒ Select the **Child** you wish to place the order for.
- ⇒ Swiping left to right allows you to navigate between steps.
- ⇒ Choose the **SHOP** you would like to order from.
- ⇒ Choose the desired date you wish to place the order for.

### **Placing an Order & Checkout**

- ⇒ Choose a category to order from.
- ⇒ Then select the item/s you wish to order by pressing +
- ⇒ Your shopping cart will update with each item.
- ⇒ Choosing the Shopping Cart allows you to complete purchase.
- ⇒ Select **Summary & Checkout** to make payment.