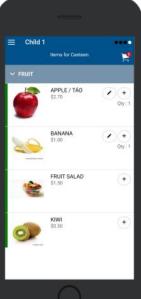

### **Placing an Order & Checkout**

- ⇒ Choose a category to order from.
- ⇒ Then select the item/s you wish to order by pressing +
- ⇒ Your shopping cart will update with each item.
- ⇒ Choosing the Shopping Cart allows you to complete purchase.
- ⇒ Select **Summary & Checkout** to make payment.