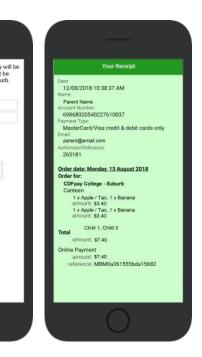

### **Complete Payment (Single Payment Option)**

- ⇒ Choose payment method. MasterCard/Visa/Bank Transfer.
- ⇒ Enter your payment details and select **PAY**.
- ⇒ A receipt will be generated confirming purchase.
- ⇒ An email will also be sent to your specified email address.